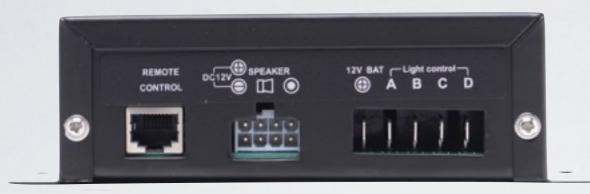

COMBINE THE SIREN SYSTEM WITH ONE OF OUR 100-WATT SPEAKERS TO PRODUCE THE PERFECT EMERGENCY VEHICLE SIREN SYSTEM.

- \* 2 YEAR WARRANTY (OPTIONAL 3YEAR WARRANTY UPGRADE AVAILABLE)
- \* 100 / 150-WATT SIREN OUTPUT
- \* POWERED BY 12V / 24V
- \* WEATHER-PROOF HOUSING
- \* INDEPENDENT SIREN TONES FOR EASY SELECTION
- \* SIREN TONES: WAIL ,YELP, SIREN,HORN,PHASER, TOOL, HORN, HI-LO
- \* CLEAR SOUND FREQUENCY
- \* INCLUDES 10 FEET OF CABLE TO SPEAKER AND 8.5 FEET TO POWER
- \* INCLUDES BRACKET FOR MOUNTING
- \* MATERIAL: METAL
- \* ENVIRONMENT: 40°C~ +65°C
- \* NET WEIGHT: 2KGS
- \* DIMENSIONS: 6.1" L X 7.6" W X 2.2" H

- \* 2 YEAR WARRANTY (OPTIONAL 3 YEAR WARRANTY UPGRADE AVAILABLE)
- \* 100 / 150/ 200-WATT SIREN OUTPUT
- \* POWERED BY 12V / 24V
- \* WEATHER-PROOF HOUSING
- \* INDEPENDENT SIREN TONES FOR EASY SELECTION
- \* SIREN TONES: WAIL ,YELP, SIREN,HORN,PHASER, TOOL, HORN, HI-LO
- \* CLEAR SOUND FREQUENCY
- \* INCLUDES 10 FEET OF CABLE TO SPEAKER AND 8.5 FEET TO POWER
- \* INCLUDES BRACKET FOR MOUNTING
- \* MATERIAL: METAL
- \* ENVIRONMENT: 40°C~ +65°C
- \* SOUND PRESSURE:120-130DB