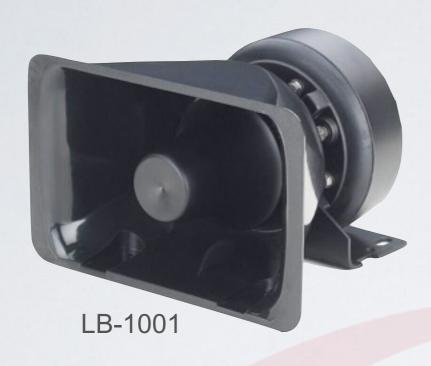

WEATHER-PROOF SIREN AND SPEAKER PROVIDE CLEAR SOUND FREQUENCY WITH A POWERFUL 100/150/200 WATT OUTPUT. WITH BUILT IN FLAT BRACKETS FOR MOUNTING, IS EASY TO INSTALL ON A VARIETY OF APPLICATIONS.

AS ONE OF THE LEADING SUPPLIERS OF EMERGENCY VEHICLE SIRENS AND WARNING LIGHTS, OUR SIRENS AND SPEAKERS PROVIDE THE SAME QUALITY PROVIDE 2/3 YEARS WARRANTY AS WELL.

WITH A FASHION AND FLAT DESIGN, THIS SPEAKER IS SURE TO CAPTURE THE ATTENTION OF ANYONE ON THE ROAD. PAIR THIS SYSTEM WITH ANY OF OUR SAME WATT SIREN SYSTEMS, YOUR VEHICLE WILL BE ONE OF THE MOST POWERFUL ON THE ROAD.