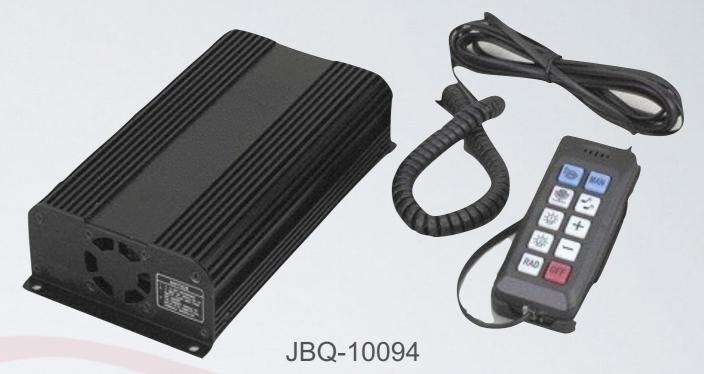

COMBINE THE SIREN SYSTEM WITH ONE OF OUR 100-WATT SPEAKERS TO PRODUCE THE PERFECT EMERGENCY VEHICLE SIREN SYSTEM.

- \* 2 YEAR WARRANTY (OPTIONAL 3YEAR WARRANTY UPGRADE AVAILABLE)
- \* 100 / 150-WATT SIREN OUTPUT
- \* POWERED BY 12V / 24V
- \* WEATHER-PROOF HOUSING
- \* INDEPENDENT SIREN TONES FOR EASY SELECTION
- \* SIREN TONES: WAIL ,YELP, SIREN,HORN,PHASER, TOOL, HORN, HI-LO
- \* CLEAR SOUND FREQUENCY
- \* INCLUDES 10 FEET OF CABLE TO SPEAKER AND 8.5 FEET TO POWER
- \* INCLUDES BRACKET FOR MOUNTING
- \* MATERIAL: METAL
- \* ENVIRONMENT: 40°C~ +65°C
- \* NET WEIGHT: 2KGS
- \* DIMENSIONS: 6.1" L X 7.6" W X 2.2" H

- \* 2 YEAR WARRANTY (OPTIONAL 3 YEAR WARRANTY UPGRADE AVAILABLE)
- \* 100 / 150/ 200-WATT SIREN OUTPUT
- \* POWERED BY 12V / 24V
- \* WEATHER-PROOF HOUSING
- \* INDEPENDENT SIREN TONES FOR EASY SELECTION
- \* SIREN TONES: WAIL ,YELP, SIREN,HORN,PHASER, TOOL, HORN, HI-LO
- \* CLEAR SOUND FREQUENCY
- \* INCLUDES 10 FEET OF CABLE TO SPEAKER AND 8.5 FEET TO POWER
- \* INCLUDES BRACKET FOR MOUNTING
- \* MATERIAL: METAL
- \* ENVIRONMENT: 40°C~ +65°C
- \* SOUND PRESSURE:120-130DB

COMBINE THE SIREN SYSTEM WITH ONE OF OUR 100-WATT SPEAKERS TO PRODUCE THE PERFECT EMERGENCY VEHICLE SIREN SYSTEM.

- \* 2 YEAR WARRANTY (OPTIONAL 3 YEAR WARRANTY UPGRADE AVAILABLE)
- \* 100 / 150 / 200-WATT SIREN OUTPUT
- \* POWERED BY 12V / 24V
- \* WEATHER-PROOF HOUSING
- \* INDEPENDENT SIREN TONES FOR EASY SELECTION
- \* SIREN TONES: WAIL, YELP, SIREN, HORN, PHASER, TOOL, HORN, HI-LO
- \* CLEAR SOUND FREQUENCY
- \* INCLUDES 10 FEET OF CABLE TO SPEAKER AND 8.5 FEET TO POWER
- \* INCLUDES BRACKET FOR MOUNTING
- \* MATERIAL: METAL
- \* ENVIRONMENT: 40°C~ +65°C
- \* NET WEIGHT: 1KGS
- \* DIMENSIONS: 8.1" L X 4.3" W X 2" H