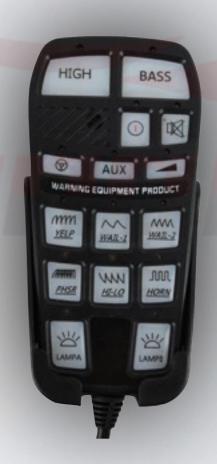

### **FEATURES:**

- \* 100-WATT SIREN WITH P.A. FEATURES EASY TO USE CONTROLS FOR YOUR LIGHTS AND SIREN
- \* 2 YEAR WARRANTY (OPTIONAL 3 YEAR WARRANTY UPGRADE AVAILABLE)
- \* 100 / 150-WATT SPEAKER OUTPUT
- \* WEATHER-PROOF HOUSING
- \* CLEAR SOUND FREQUENCY
- \* INCLUDES 1 FEET OF CABLE
- \* INCLUDES BRACKET FOR MOUNTING
- \* PUSH BUTTON SWITCHES FOR SIREN TONES
- \* SIREN TONES INCLUDE: WAIL, YELP, STING, SIREN, HORN, TOOL, HI-LO
- \* ENVIRONMENT: 40°C~ +60°C