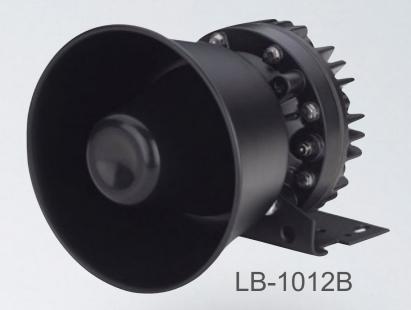

- \* CLASSIC CLASSIC CLASSIC
- \* 1 YEAR WARRANTY (OPTIONAL 2 YEAR WARRANTY UPGRADE AVAILABLE)
- \* 100 / 150 / 200-WATT SPEAKER OUTPUT
- \* WEATHER-PROOF HOUSING
- \* CLEAR SOUND FREQUENCY
- \* INCLUDES 1 FEET OF CABLE
- \* INCLUDES BRACKET FOR MOUNTING
- \* MATERIAL: ALUMINUM & ABS
- \* ENVIRONMENT: 40°C~ +50°C
- \* SOUND COMPRESSION LEVEL:120-130DB
- \* SOUND FREQUENCY RANGE: 400-4500Z
- \* MAGNETIC: ND
- \* IMPEDANCE:  $4\Omega/6\Omega/8\Omega/11\Omega$