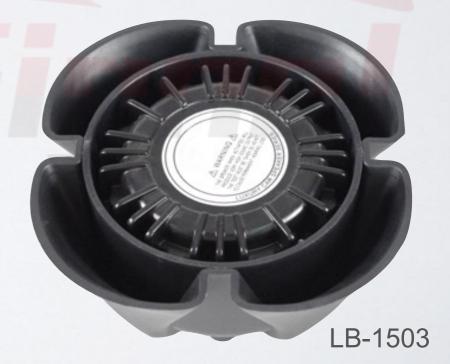

LB-1503

- \* 1 YEAR WARRANTY (OPTIONAL 2 YEAR WARRANTY UPGRADE AVAILABLE)
- \* 100-WATT SPEAKER OUTPUT
- \* WEATHER-PROOF HOUSING
- \* CLEAR SOUND FREQUENCY
- \* INCLUDES 1 FEET OF CABLE
- \* INCLUDES BRACKET FOR MOUNTING
- \* DIMENSIONS: 6.5" L X 6.5" W X 2.9" H
- \* NET WEIGHT: 2.2KGS
- \* SOUND COMPRESSION LEVEL: ≥ 118DB
- \* SOUND FREQUENCY RANGE: 200-5000Z
- \* HOUSING MATERIAL: PA66(NYLON)
- \* IMPEDANCE: 8Ω-11Ω