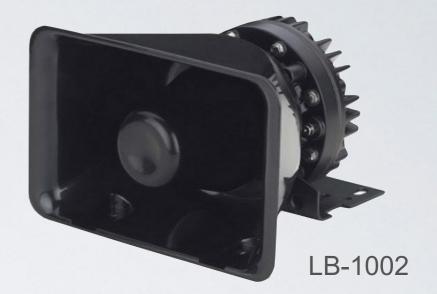

LB-1011

sales@vehiclesignal.com

Tell: 0086-13957796264

Contact: Snowy zhan

wwww.vehiclesignal.com

WEATHER-PROOF AND FLAT SPEAKER PROVIDE CLEAR SOUND FREQUENCY WITH A POWERFUL 100-150WATT OUTPUT. WITH BUILT IN FLAT BRACKETS FOR MOUNTING, THIS SPEAKER IS EASY TO INSTALL ON A VARIETY OF APPLICATIONS.

AS ONE OF THE LEADING SUPPLIERS OF EMERGENCY VEHICLE SIRENS AND WARNING LIGHTS, OUR SIRENS AND SPEAKERS PROVIDE THE SAME QUALITY PROVIDE 2/3 YEARS WARRANTY AS WELL.

WITH A FASHION AND FLAT DESIGN, THIS SPEAKER IS SURE TO CAPTURE THE ATTENTION OF ANYONE ON THE ROAD. PAIR THIS SYSTEM WITH ANY OF SAME WATT SIREN SYSTEMS, YOUR VEHICLE WILL BE ONE OF THE MOST POWERFUL ON THE ROAD.

- \* 1 YEAR WARRANTY (OPTIONAL 2 YEAR WARRANTY UPGRADE AVAILABLE)
- \* 100 / 150-WATT SPEAKER OUTPUT
- \* WEATHER-PROOF HOUSING
- \* CLEAR SOUND FREQUENCY
- \* INCLUDES 1 FEET OF CABLE
- \* INCLUDES BRACKET FOR MOUNTING
- \* MATERIAL: ALUMINUM & ABS
- \* ENVIRONMENT: 40°C~ +55°C
- \* SOUND COMPRESSION LEVEL:118-125DB
- \* SOUND FREQUENCY RANGE: 400-4500Z
- \* MAGNETIC: ND