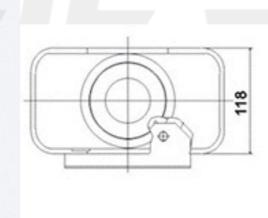

LB-1516

- \* 2 YEAR WARRANTY (OPTIONAL 3 YEAR WARRANTY UPGRADE AVAILABLE)
- \* 100/150/200-WATT SPEAKER OUTPUT
- \* WEATHER-PROOF HOUSING
- \* CLEAR SOUND FREQUENCY
- \* INCLUDES 1 FEET OF CABLE
- \* INCLUDES BRACKET FOR MOUNTING
- \* DIMENSIONS: 7.4" L X 6.4" W X 3.3" H
- \* PACKING: 14.4" L X 9.3" W X 12.2" H 6PCS/CTN 19.5KGS