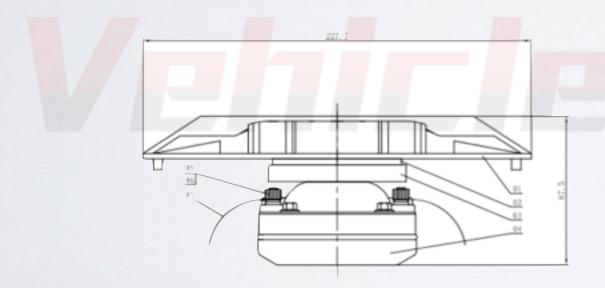

LB-2001

- \* 1 YEAR WARRANTY (OPTIONAL 2YEAR WARRANTY UPGRADE AVAILABLE)
- \* 200-WATT SPEAKER OUTPUT
- \* WEATHER-PROOF HOUSING
- \* CLEAR SOUND FREQUENCY
- \* INCLUDES 1 FEET OF CABLE
- \* INCLUDES BRACKET FOR MOUNTING
- \* MATERIAL: ALUMINUM & ABS
- \* ENVIRONMENT: 40°C~ +55°C
- \* SOUND COMPRESSION LEVEL:120-130DB
- \* SOUND FREQUENCY RANGE: 300-4600HZ
- \* MAGNETIC: ND
- \* NET WEIGHT: 4.25KGS
- \* DIMENSIONS: 8.46" L X 4.65" H X 7.443"