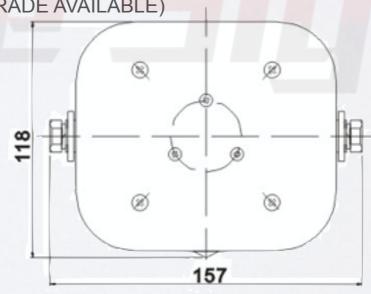

sales@vehiclesignal.com

Tell: 0086-13957796264

Contact: Snowy zhan

wwww.vehiclesignal.com

THE BEST VALUED EMERGENCY VEHICLE SIREN ON THE MARKET. PROVIDING A VARIETY OF SIREN TONES PUTTING OUT AN INTENSE 100 WATTS, THIS UNIT GIVE YOU EVERYTHING YOU NEED.

THIS UNIT IS THE PERFECT AND CLASSIC POLICE SIREN FOR ANY EMERGENCY VEHICLE. A SET OF FLAT BRACKETS INCLUDED FOR MOUNTING THIS ITEM, YOU HAVE THE FLEXIBILITY TO MOUNT THIS SIREN SYSTEM ANYWHERE IN THE VEHICLES.

COMBINE THE SIREN SYSTEM WITH ONE OF OUR 100-WATT SPEAKERS TO PRODUCE THE PERFECT EMERGENCY VEHICLE SIREN SYSTEM.

- \* 2 YEAR WARRANTY (OPTIONAL 3YEAR WARRANTY UPGRADE AVAILABLE)
- \* 100 / 150-WATT SIREN OUTPUT
- \* POWERED BY 12V / 24V
- \* WEATHER-PROOF HOUSING
- \* INDEPENDENT SIREN TONES FOR EASY SELECTION
- \* SIREN TONES: WAIL ,YELP, SIREN,HORN,PHASER, TOOL, HORN, HI-LO
- \* CLEAR SOUND FREQUENCY
- \* INCLUDES 10 FEET OF CABLE TO SPEAKER AND 8.5 FEET TO POWER
- \* INCLUDES BRACKET FOR MOUNTING
- \* MATERIAL: METAL
- \* ENVIRONMENT: 40°C~ +65°C
- \* NET WEIGHT: 2KGS
- \* DIMENSIONS: 6.1" L X 7.6" W X 2.2" H