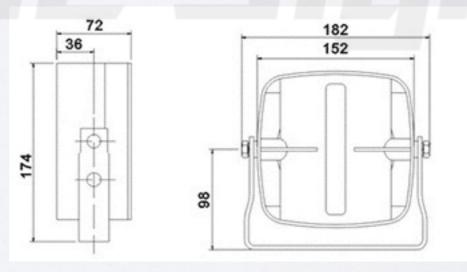

LB-1503

- \* 1 YEAR WARRANTY (OPTIONAL 2 YEAR WARRANTY UPGRADE AVAILABLE)
- \* 100-WATT SPEAKER OUTPUT
- \* WEATHER-PROOF HOUSING
- \* CLEAR SOUND FREQUENCY
- \* INCLUDES 1 FEET OF CABLE
- \* INCLUDES BRACKET FOR MOUNTING
- \* DIMENSIONS: 6.5" L X 6.5" W X 2.9" H
- \* NET WEIGHT: 2.2KGS
- \* SOUND COMPRESSION LEVEL: ≥ 118DB
- \* SOUND FREQUENCY RANGE: 200-5000Z
- \* HOUSING MATERIAL: PA66(NYLON)
- \* IMPEDANCE: 8Ω-11Ω