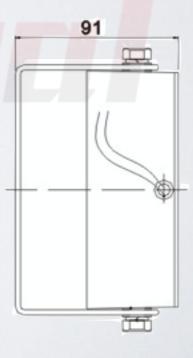

LB-1516

- \* 2 YEAR WARRANTY (OPTIONAL 3 YEAR WARRANTY UPGRADE AVAILABLE)
- \* 100/150/200-WATT SPEAKER OUTPUT
- \* WEATHER-PROOF HOUSING
- \* CLEAR SOUND FREQUENCY
- \* INCLUDES 1 FEET OF CABLE
- \* INCLUDES BRACKET FOR MOUNTING
- \* DIMENSIONS: 7.4" L X 6.4" W X 3.3" H
- \* PACKING: 14.4" L X 9.3" W X 12.2" H 6PCS/CTN 19.5KGS