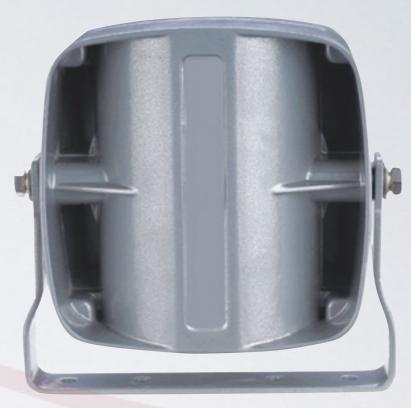

LB-1503

- \* 1 YEAR WARRANTY (OPTIONAL 2 YEAR WARRANTY UPGRADE AVAILABLE)
- \* 100-WATT SPEAKER OUTPUT
- \* WEATHER-PROOF HOUSING
- \* CLEAR SOUND FREQUENCY
- \* INCLUDES 1 FEET OF CABLE
- \* INCLUDES BRACKET FOR MOUNTING
- \* DIMENSIONS: 6.5" L X 6.5" W X 2.9" H
- \* NET WEIGHT: 2.2KGS
- \* SOUND COMPRESSION LEVEL: ≥ 118DB
- \* SOUND FREQUENCY RANGE: 200-5000Z
- \* HOUSING MATERIAL: PA66(NYLON)
- \* IMPEDANCE: 8Ω-11Ω