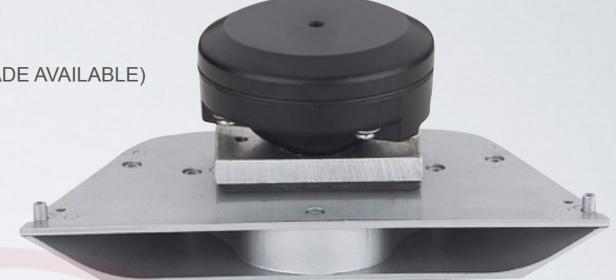

LB-2001

- \* 1 YEAR WARRANTY (OPTIONAL 2YEAR WARRANTY UPGRADE AVAILABLE)
- \* 200-WATT SPEAKER OUTPUT
- \* WEATHER-PROOF HOUSING
- \* CLEAR SOUND FREQUENCY
- \* INCLUDES 1 FEET OF CABLE
- \* INCLUDES BRACKET FOR MOUNTING
- \* MATERIAL: ALUMINUM & ABS
- \* ENVIRONMENT: 40°C~ +55°C
- \* SOUND COMPRESSION LEVEL:120-130DB
- \* SOUND FREQUENCY RANGE: 300-4600HZ
- \* MAGNETIC: ND
- \* NET WEIGHT: 4.25KGS
- \* DIMENSIONS: 8.46" L X 4.65" H X 7.443"