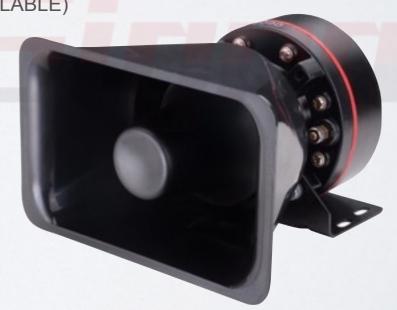

JBQ-8500

sales@vehiclesignal.com

Tell: 0086-13957796264 2

Contact: Snowy zhan

www.vehiclesignal.com

WEATHER-PROOF AND FLAT SPEAKER PROVIDE CLEAR SOUND FREQUENCY WITH A POWERFUL 100/150/200 WATT OUTPUT. WITH BUILT IN FLAT BRACKETS FOR MOUNTING, THIS SPEAKER IS EASY TO INSTALL ON A VARIETY OF APPLICATIONS.

AS ONE OF THE LEADING SUPPLIERS OF EMERGENCY VEHICLE SIRENS AND WARNING LIGHTS, OUR SIRENS AND SPEAKERS PROVIDE THE SAME QUALITY PROVIDE 2/3 YEARS WARRANTY AS WELL.

WITH A FASHION AND FLAT DESIGN, THIS SPEAKER IS SURE TO CAPTURE THE ATTENTION OF ANYONE ON THE ROAD. PAIR THIS SYSTEM WITH ANY OF OUR SAME WATT SIREN SYSTEMS, YOUR VEHICLE WILL BE ONE OF THE MOST POWERFUL ON THE ROAD.