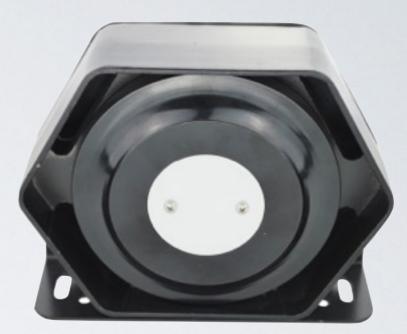

BREATHER-PROOF AND FLAT SPEAKER PROVIDE CLEAR SOUND FREQUENCY WITH A POWERFUL 100WATT OUTPUT. WITH BUILT IN FLAT BRACKETS FOR MOUNTING, THIS SPEAKER IS EASY TO INSTALL ON A VARIETY OF APPLICATIONS.

AS ONE OF THE LEADING SUPPLIERS OF EMERGENCY VEHICLE SIRENS AND WARNING LIGHTS, OUR SIRENS AND SPEAKERS PROVIDE THE SAME QUALITY PROVIDE 2/3 YEARS WARRANTY AS WELL.

WITH A FASHION AND FLAT DESIGN, THIS SPEAKER IS SURE TO CAPTURE THE ATTENTION OF ANYONE ON THE ROAD. PAIR THIS SYSTEM WITH ANY OF SAME WATT SIREN SYSTEMS, YOUR VEHICLE WILL BE ONE OF THE MOST POWERFUL ON THE ROAD.