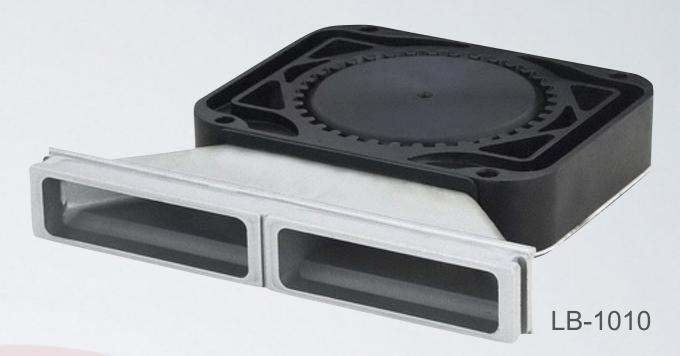

LB-1011

sales@vehiclesignal.com

Tell: 0086-13957796264

Contact: Snowy zhan

wwww.vehiclesignal.com

WEATHER-PROOF AND FLAT SPEAKER PROVIDE CLEAR SOUND FREQUENCY WITH A POWERFUL 100-150WATT OUTPUT. WITH BUILT IN FLAT BRACKETS FOR MOUNTING, THIS SPEAKER IS EASY TO INSTALL ON A VARIETY OF APPLICATIONS.

AS ONE OF THE LEADING SUPPLIERS OF EMERGENCY VEHICLE SIRENS AND WARNING LIGHTS, OUR SIRENS AND SPEAKERS PROVIDE THE SAME QUALITY PROVIDE 2/3 YEARS WARRANTY AS WELL.

WITH A FASHION AND FLAT DESIGN, THIS SPEAKER IS SURE TO CAPTURE THE ATTENTION OF ANYONE ON THE ROAD. PAIR THIS SYSTEM WITH ANY OF SAME WATT SIREN SYSTEMS, YOUR VEHICLE WILL BE ONE OF THE MOST POWERFUL ON THE ROAD.

- \* 1 YEAR WARRANTY (OPTIONAL 2 YEAR WARRANTY UPGRADE AVAILABLE)
- \* 100 / 150-WATT SPEAKER OUTPUT
- \* WEATHER-PROOF HOUSING
- \* CLEAR SOUND FREQUENCY
- \* INCLUDES 1 FEET OF CABLE
- \* INCLUDES BRACKET FOR MOUNTING
- \* MATERIAL: ALUMINUM & ABS
- \* ENVIRONMENT: 40°C~ +55°C
- \* SOUND COMPRESSION LEVEL:118-125DB
- \* SOUND FREQUENCY RANGE: 400-4500Z
- \* MAGNETIC: ND