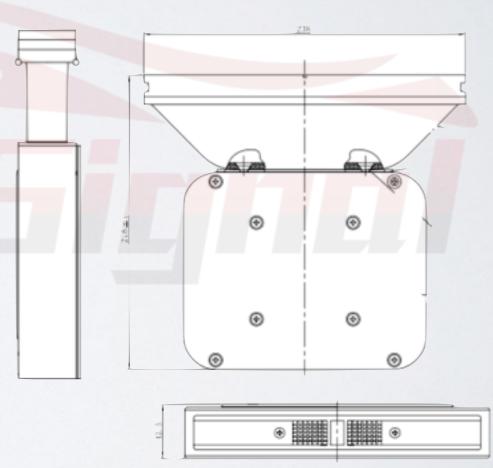

LB-1011

sales@vehiclesignal.com

Tell: 0086-13957796264

Contact: Snowy zhan

wwww.vehiclesignal.com

WEATHER-PROOF AND FLAT SPEAKER PROVIDE CLEAR SOUND FREQUENCY WITH A POWERFUL 100-150WATT OUTPUT. WITH BUILT IN FLAT BRACKETS FOR MOUNTING, THIS SPEAKER IS EASY TO INSTALL ON A VARIETY OF APPLICATIONS.

AS ONE OF THE LEADING SUPPLIERS OF EMERGENCY VEHICLE SIRENS AND WARNING LIGHTS, OUR SIRENS AND SPEAKERS PROVIDE THE SAME QUALITY PROVIDE 2/3 YEARS WARRANTY AS WELL.

WITH A FASHION AND FLAT DESIGN, THIS SPEAKER IS SURE TO CAPTURE THE ATTENTION OF ANYONE ON THE ROAD. PAIR THIS SYSTEM WITH ANY OF SAME WATT SIREN SYSTEMS, YOUR VEHICLE WILL BE ONE OF THE MOST POWERFUL ON THE ROAD.

- \* 1 YEAR WARRANTY (OPTIONAL 2 YEAR WARRANTY UPGRADE AVAILABLE)
- \* 100 / 150-WATT SPEAKER OUTPUT
- \* WEATHER-PROOF HOUSING
- \* CLEAR SOUND FREQUENCY
- \* INCLUDES 1 FEET OF CABLE
- \* INCLUDES BRACKET FOR MOUNTING
- \* MATERIAL: ALUMINUM & ABS
- \* ENVIRONMENT: 40°C~ +55°C
- \* SOUND COMPRESSION LEVEL:118-125DB
- \* SOUND FREQUENCY RANGE: 400-4500Z
- \* MAGNETIC: ND