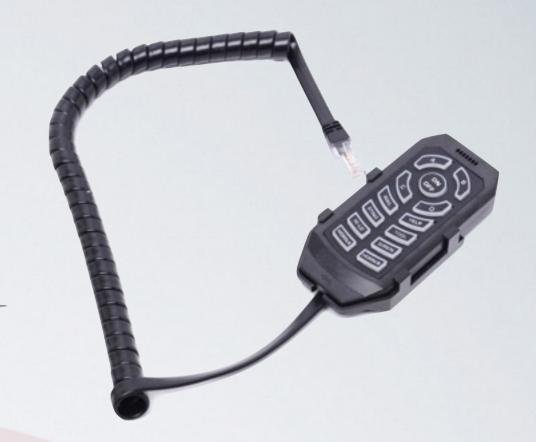

### **FEATURES:**

- \* 100-WATT SIREN WITH P.A. FEATURES EASY TO USE CONTROLS FOR YOUR LIGHTS AND SIREN
- \* 2 YEAR WARRANTY (OPTIONAL 3 YEAR WARRANTY UPGRADE AVAILABLE)
- \* 100 / 150-WATT SPEAKER OUTPUT
- \* WEATHER-PROOF HOUSING
- \* CLEAR SOUND FREQUENCY
- \* INCLUDES 1 FEET OF CABLE
- \* INCLUDES BRACKET FOR MOUNTING
- \* PUSH BUTTON SWITCHES FOR SIREN TONES
- \* SIREN TONES INCLUDE: WAIL, YELP, STING, SIREN, HORN, TOOL, HI-LO
- \* ENVIRONMENT: 40°C~ +60°C