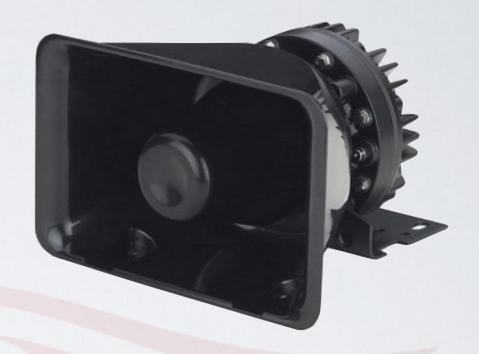

WEATHER-PROOF SIREN AND SPEAKER PROVIDE CLEAR SOUND FREQUENCY WITH A POWERFUL 100/150/200 WATT OUTPUT. WITH BUILT IN FLAT BRACKETS FOR MOUNTING, IS EASY TO INSTALL ON A VARIETY OF APPLICATIONS.

AS ONE OF THE LEADING SUPPLIERS OF EMERGENCY VEHICLE SIRENS AND WARNING LIGHTS, OUR SIRENS AND SPEAKERS PROVIDE THE SAME QUALITY PROVIDE 2/3 YEARS WARRANTY AS WELL.

WITH A FASHION AND FLAT DESIGN, THIS SPEAKER IS SURE TO CAPTURE THE ATTENTION OF ANYONE ON THE ROAD. PAIR THIS SYSTEM WITH ANY OF OUR SAME WATT SIREN SYSTEMS, YOUR VEHICLE WILL BE ONE OF THE MOST POWERFUL ON THE ROAD.