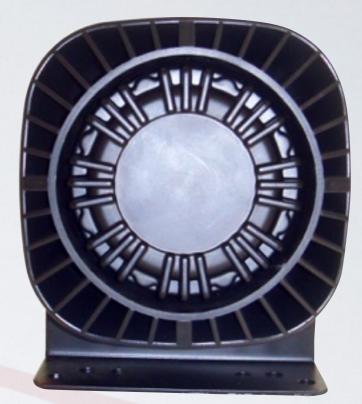

LB-1503

- \* 1 YEAR WARRANTY (OPTIONAL 2 YEAR WARRANTY UPGRADE AVAILABLE)
- \* 100-WATT SPEAKER OUTPUT
- \* WEATHER-PROOF HOUSING
- \* CLEAR SOUND FREQUENCY
- \* INCLUDES 1 FEET OF CABLE
- \* INCLUDES BRACKET FOR MOUNTING
- \* DIMENSIONS: 6.5" L X 6.5" W X 2.9" H
- \* NET WEIGHT: 2.2KGS
- \* SOUND COMPRESSION LEVEL: ≥ 118DB
- \* SOUND FREQUENCY RANGE: 200-5000Z
- \* HOUSING MATERIAL: PA66(NYLON)
- \* IMPEDANCE: 8Ω-11Ω