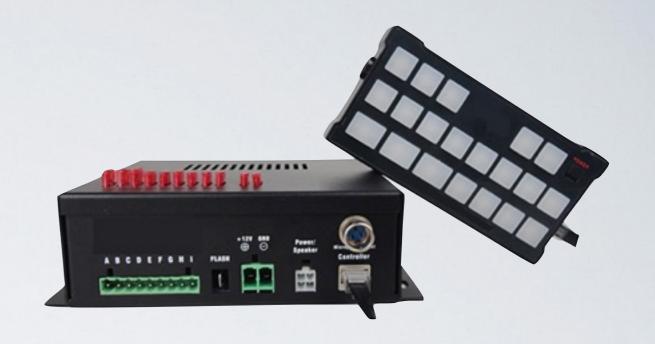

### **FEATURES:**

- \* 100-WATT SIREN WITH P.A. FEATURES EASY TO USE CONTROLS FOR YOUR LIGHTS AND SIREN
- \* 2 YEAR WARRANTY (OPTIONAL 3 YEAR WARRANTY UPGRADE AVAILABLE)
- \* 100 / 150-WATT SPEAKER OUTPUT
- \* WEATHER-PROOF HOUSING
- \* CLEAR SOUND FREQUENCY
- \* INCLUDES 1 FEET OF CABLE
- \* INCLUDES BRACKET FOR MOUNTING
- \* PUSH BUTTON SWITCHES FOR SIREN TONES
- \* SIREN TONES INCLUDE: WAIL, YELP, STING, SIREN, HORN, TOOL, HI-LO
- \* ENVIRONMENT: 40°C~ +60°C