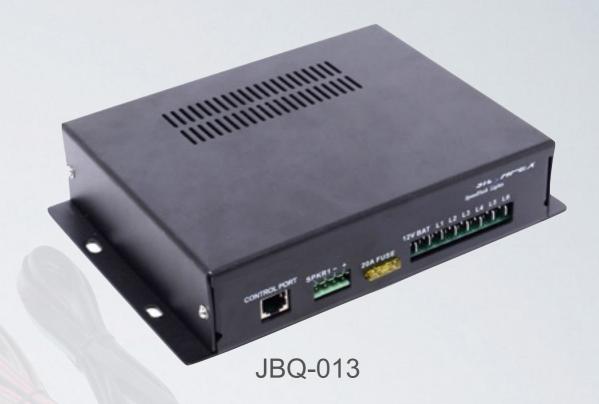

sales@vehiclesignal.com

Tell: 0086-13957796264

Contact: Snowy zhan

www.vehiclesignal.com

THE SIREN SYSTEM IS THE ENGINEERING TEAM AT VEHICLE SIGNAL, TOOK QUALITY, FEATURES, DURABILITY AND AFFORDABILITY INTO GREAT CONSIDERATION WHEN BUILDING THIS UNIQUE AND HIGHLY DESIRED SIREN SYSTEM.

WITH A VARIETY OF SIREN TONES INCLUDING WAIL, YELP, PHASER, HORN, HI-LO AND PA FUNCTIONALITY, THIS EMERGENCY VEHICLE SIREN SYSTEM BLASTS A POWERFUL 100-WATT OUTPUT AND HAS BUILT IN OVERLOAD PROTECTION.

PURCHASE THIS UNIT FOR A FRACTION OF THE COST OF COMPETITORS FULL VEHICLE CONTROL SIREN SYSTEMS AND GET ALL THE FEATURES IF NOT MORE THAN OTHER BRANDS. DON'T FORGET TO ADD THE SIREN SPEAKER SO YOU SYSTEM CAN RUN POWERFUL ENOUGH TO REACH ITS FULL POTENTIAL.