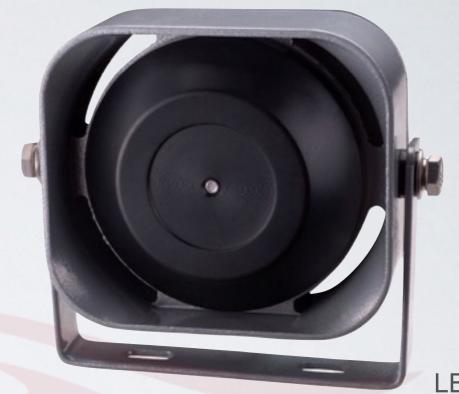

sales@vehiclesignal.com

Tell: 0086-13957796264

Contact: Snowy zhan

wwww.vehiclesignal.com

THE BEST VALUED EMERGENCY VEHICLE SIREN ON THE MARKET. PROVIDING A VARIETY OF SIREN TONES PUTTING OUT AN INTENSE 100 WATTS, THIS UNIT GIVE YOU EVERYTHING YOU NEED.

THIS UNIT IS THE PERFECT AND CLASSIC POLICE SIREN FOR ANY EMERGENCY VEHICLE. A SET OF FLAT BRACKETS INCLUDED FOR MOUNTING THIS ITEM, YOU HAVE THE FLEXIBILITY TO MOUNT THIS SIREN SYSTEM ANYWHERE IN THE VEHICLES.

COMBINE THE SIREN SYSTEM WITH ONE OF OUR 100-WATT SPEAKERS TO PRODUCE THE PERFECT EMERGENCY VEHICLE SIREN SYSTEM.

- \* 2 YEAR WARRANTY (OPTIONAL 3YEAR WARRANTY UPGRADE AVAILABLE)
- \* 100 / 150-WATT SIREN OUTPUT
- \* POWERED BY 12V / 24V
- \* WEATHER-PROOF HOUSING
- \* INDEPENDENT SIREN TONES FOR EASY SELECTION
- \* SIREN TONES: WAIL ,YELP, SIREN,HORN,PHASER, TOOL, HORN, HI-LO
- \* CLEAR SOUND FREQUENCY
- \* INCLUDES 10 FEET OF CABLE TO SPEAKER AND 8.5 FEET TO POWER
- \* INCLUDES BRACKET FOR MOUNTING
- \* MATERIAL: METAL
- \* ENVIRONMENT: 40°C~ +65°C
- \* NET WEIGHT: 2KGS
- \* DIMENSIONS: 6.1" L X 7.6" W X 2.2" H