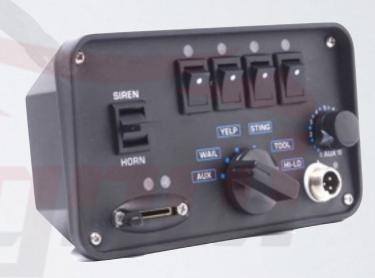

### **FEATURES:**

- \* 100-WATT SIREN WITH P.A. FEATURES EASY TO USE CONTROLS FOR YOUR LIGHTS AND SIREN
- \* 2 YEAR WARRANTY (OPTIONAL 3 YEAR WARRANTY UPGRADE AVAILABLE)
- \* 100 / 150-WATT SPEAKER OUTPUT
- \* WEATHER-PROOF HOUSING
- \* CLEAR SOUND FREQUENCY
- \* INCLUDES 1 FEET OF CABLE
- \* INCLUDES BRACKET FOR MOUNTING
- \* PUSH BUTTON SWITCHES FOR SIREN TONES
- \* SIREN TONES INCLUDE: WAIL, YELP, STING, SIREN, HORN, TOOL, HI-LO
- \* ENVIRONMENT: 40°C~ +60°C