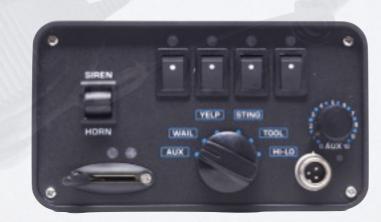

### **FEATURES:**

- \* 100-WATT SIREN WITH P.A. FEATURES EASY TO USE CONTROLS FOR YOUR LIGHTS AND SIREN
- \* 2 YEAR WARRANTY (OPTIONAL 3 YEAR WARRANTY UPGRADE AVAILABLE)
- \* 100 / 150-WATT SPEAKER OUTPUT
- \* WEATHER-PROOF HOUSING
- \* CLEAR SOUND FREQUENCY
- \* INCLUDES 1 FEET OF CABLE
- \* INCLUDES BRACKET FOR MOUNTING
- \* PUSH BUTTON SWITCHES FOR SIREN TONES
- \* SIREN TONES INCLUDE: WAIL, YELP, STING, SIREN, HORN, TOOL, HI-LO
- \* ENVIRONMENT: 40°C~ +60°C