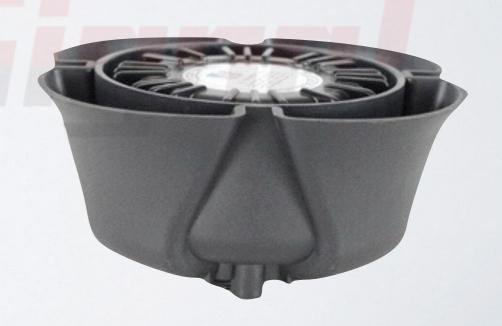

WEATHER-PROOF SIREN AND SPEAKER PROVIDE CLEAR SOUND FREQUENCY WITH A POWERFUL 100/150/200 WATT OUTPUT. WITH BUILT IN FLAT BRACKETS FOR MOUNTING, IS EASY TO INSTALL ON A VARIETY OF APPLICATIONS.

AS ONE OF THE LEADING SUPPLIERS OF EMERGENCY VEHICLE SIRENS AND WARNING LIGHTS, OUR SIRENS AND SPEAKERS PROVIDE THE SAME QUALITY PROVIDE 2/3 YEARS WARRANTY AS WELL.

WITH A FASHION AND FLAT DESIGN, THIS SPEAKER IS SURE TO CAPTURE THE ATTENTION OF ANYONE ON THE ROAD. PAIR THIS SYSTEM WITH ANY OF OUR SAME WATT SIREN SYSTEMS, YOUR VEHICLE WILL BE ONE OF THE MOST POWERFUL ON THE ROAD.