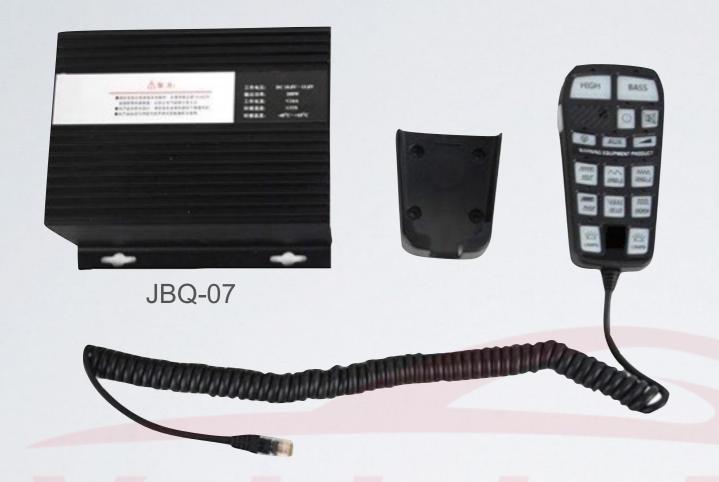

sales@vehiclesignal.com

Tell: 0086-13957796264

Contact: Snowy zhan

www.vehiclesignal.com

THE SIREN SYSTEM IS THE ENGINEERING TEAM AT VEHICLE SIGNAL, TOOK QUALITY, FEATURES, DURABILITY AND AFFORDABILITY INTO GREAT CONSIDERATION WHEN BUILDING THIS UNIQUE AND HIGHLY DESIRED SIREN SYSTEM.

WITH A VARIETY OF SIREN TONES INCLUDING WAIL, YELP, PHASER, HORN, HI-LO AND PA FUNCTIONALITY, THIS EMERGENCY VEHICLE SIREN SYSTEM BLASTS A POWERFUL 100-WATT OUTPUT AND HAS BUILT IN OVERLOAD PROTECTION.

PURCHASE THIS UNIT FOR A FRACTION OF THE COST OF COMPETITORS FULL VEHICLE CONTROL SIREN SYSTEMS AND GET ALL THE FEATURES IF NOT MORE THAN OTHER BRANDS. DON'T FORGET TO ADD THE SIREN SPEAKER SO YOU SYSTEM CAN RUN POWERFUL ENOUGH TO REACH ITS FULL POTENTIAL.