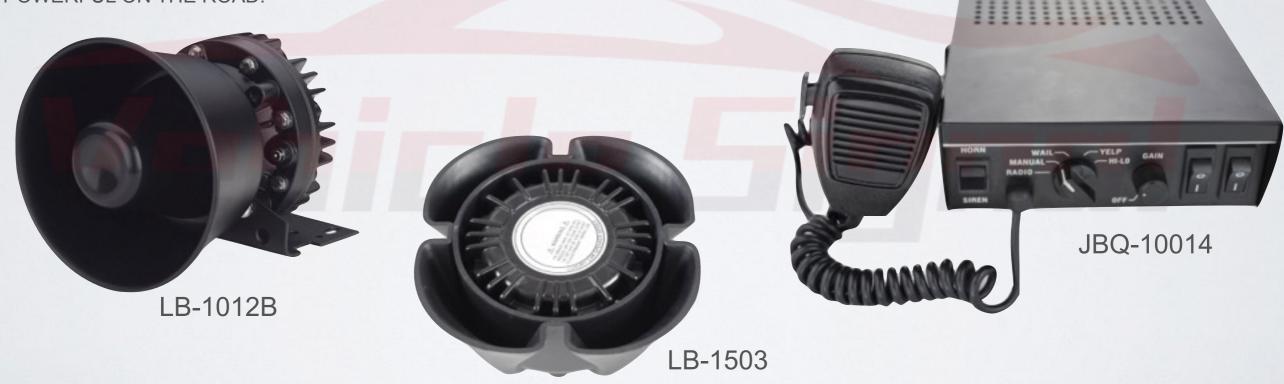

LB-1503

- \* 1 YEAR WARRANTY (OPTIONAL 2 YEAR WARRANTY UPGRADE AVAILABLE)
- \* 100-WATT SPEAKER OUTPUT
- \* WEATHER-PROOF HOUSING
- \* CLEAR SOUND FREQUENCY
- \* INCLUDES 1 FEET OF CABLE
- \* INCLUDES BRACKET FOR MOUNTING
- \* DIMENSIONS: 6.5" L X 6.5" W X 2.9" H
- \* NET WEIGHT: 2.2KGS
- \* SOUND COMPRESSION LEVEL: ≥ 118DB
- \* SOUND FREQUENCY RANGE: 200-5000Z
- \* HOUSING MATERIAL: PA66(NYLON)
- \* IMPEDANCE: 8Ω-11Ω

sales@vehiclesignal.com

Tell: 0086-13957796264

Contact: Snowy zhan

wwww.vehiclesignal.com

THE BEST VALUED EMERGENCY VEHICLE SIREN ON THE MARKET. PROVIDING A VARIETY OF SIREN TONES PUTTING OUT AN INTENSE 100 WATTS, THIS UNIT GIVE YOU EVERYTHING YOU NEED.

THIS UNIT IS THE PERFECT AND CLASSIC POLICE SIREN FOR ANY EMERGENCY VEHICLE. A SET OF FLAT BRACKETS INCLUDED FOR MOUNTING THIS ITEM, YOU HAVE THE FLEXIBILITY TO MOUNT THIS SIREN SYSTEM ANYWHERE IN THE VEHICLES.

THE 100 WATT SIREN PROVIDES A COMBINATION OF AMPLIFIER AND FACEPLATE IN ONE. PROVIDING A VARIETY OF SIREN TONES PUTTING OUT AN INTENSE 100 WATTS, THIS UNIT GIVE YOU EVERYTHING YOU NEED.

THIS UNIT IS THE PERFECT AND CLASSIC POLICE SIREN FOR ANY EMERGENCY VEHICLE. A SET OF FLAT BRACKETS INCLUDED FOR MOUNTING THIS ITEM, YOU HAVE THE FLEXIBILITY TO MOUNT THIS SIREN SYSTEM ANYWHERE IN THE VEHICLES.