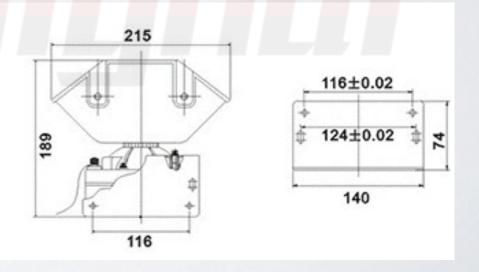

LB-1516

- \* 2 YEAR WARRANTY (OPTIONAL 3 YEAR WARRANTY UPGRADE AVAILABLE)
- \* 100/150/200-WATT SPEAKER OUTPUT
- \* WEATHER-PROOF HOUSING
- \* CLEAR SOUND FREQUENCY
- \* INCLUDES 1 FEET OF CABLE
- \* INCLUDES BRACKET FOR MOUNTING
- \* DIMENSIONS: 7.4" L X 6.4" W X 3.3" H
- \* PACKING: 14.4" L X 9.3" W X 12.2" H 6PCS/CTN 19.5KGS