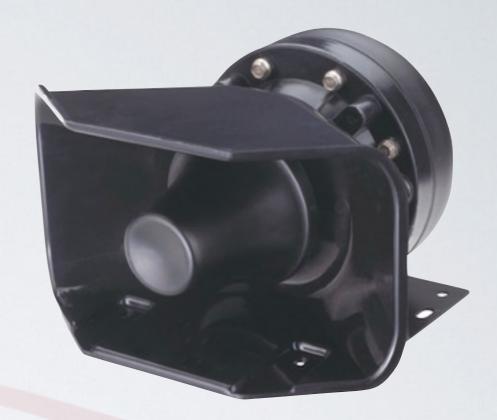

WEATHER-PROOF SIREN AND SPEAKER PROVIDE CLEAR SOUND FREQUENCY WITH A POWERFUL 100/150/200 WATT OUTPUT. WITH BUILT IN FLAT BRACKETS FOR MOUNTING, IS EASY TO INSTALL ON A VARIETY OF APPLICATIONS.

AS ONE OF THE LEADING SUPPLIERS OF EMERGENCY VEHICLE SIRENS AND WARNING LIGHTS, OUR SIRENS AND SPEAKERS PROVIDE THE SAME QUALITY PROVIDE 2/3 YEARS WARRANTY AS WELL.

WITH A FASHION AND FLAT DESIGN, THIS SPEAKER IS SURE TO CAPTURE THE ATTENTION OF ANYONE ON THE ROAD. PAIR THIS SYSTEM WITH ANY OF OUR SAME WATT SIREN SYSTEMS, YOUR VEHICLE WILL BE ONE OF THE MOST POWERFUL ON THE ROAD.