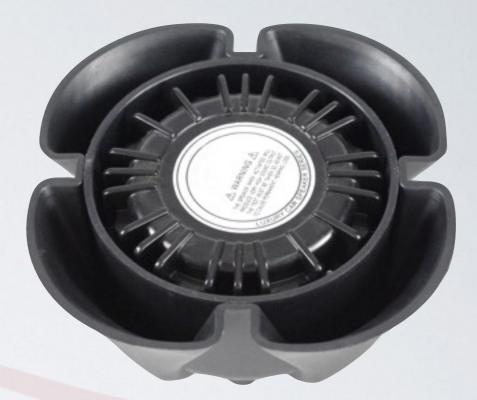

WEATHER-PROOF SIREN AND SPEAKER PROVIDE CLEAR SOUND FREQUENCY WITH A POWERFUL 100/150/200 WATT OUTPUT. WITH BUILT IN FLAT BRACKETS FOR MOUNTING, IS EASY TO INSTALL ON A VARIETY OF APPLICATIONS.

AS ONE OF THE LEADING SUPPLIERS OF EMERGENCY VEHICLE SIRENS AND WARNING LIGHTS, OUR SIRENS AND SPEAKERS PROVIDE THE SAME QUALITY PROVIDE 2/3 YEARS WARRANTY AS WELL.

WITH A FASHION AND FLAT DESIGN, THIS SPEAKER IS SURE TO CAPTURE THE ATTENTION OF ANYONE ON THE ROAD. PAIR THIS SYSTEM WITH ANY OF OUR SAME WATT SIREN SYSTEMS, YOUR VEHICLE WILL BE ONE OF THE MOST POWERFUL ON THE ROAD.