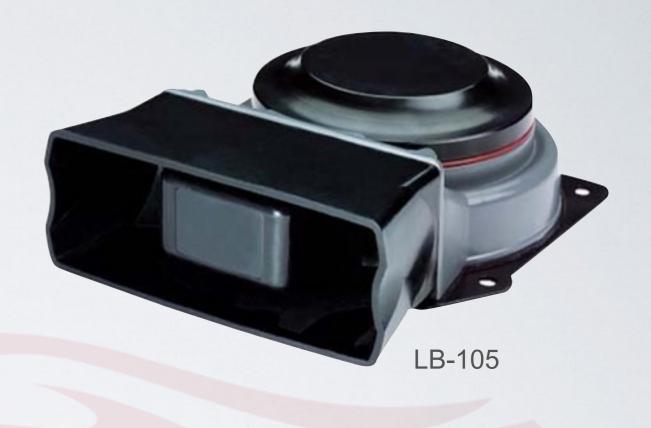

LB-1516

- \* 2 YEAR WARRANTY (OPTIONAL 3 YEAR WARRANTY UPGRADE AVAILABLE)
- \* 100/150/200-WATT SPEAKER OUTPUT
- \* WEATHER-PROOF HOUSING
- \* CLEAR SOUND FREQUENCY
- \* INCLUDES 1 FEET OF CABLE
- \* INCLUDES BRACKET FOR MOUNTING
- \* DIMENSIONS: 7.4" L X 6.4" W X 3.3" H
- \* PACKING: 14.4" L X 9.3" W X 12.2" H 6PCS/CTN 19.5KGS