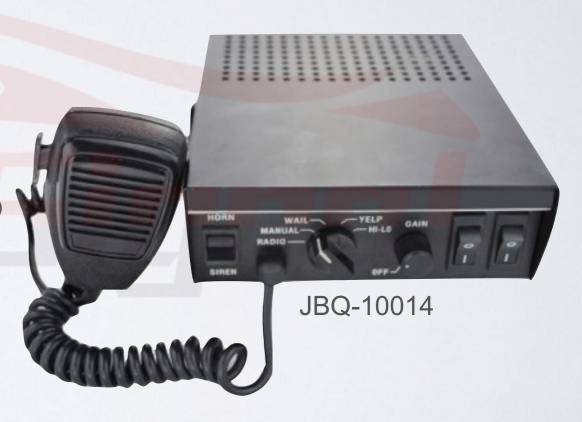

### **FEATURES:**

- \* 100-WATT SIREN WITH P.A. FEATURES EASY TO USE CONTROLS FOR YOUR LIGHTS AND SIREN
- \* 2 YEAR WARRANTY (OPTIONAL 3 YEAR WARRANTY UPGRADE AVAILABLE)
- \* 100 / 150-WATT SPEAKER OUTPUT
- \* WEATHER-PROOF HOUSING
- \* CLEAR SOUND FREQUENCY
- \* INCLUDES 1 FEET OF CABLE
- \* INCLUDES BRACKET FOR MOUNTING
- \* PUSH BUTTON SWITCHES FOR SIREN TONES
- \* SIREN TONES INCLUDE: WAIL, YELP, STING, SIREN, HORN, TOOL, HI-LO
- \* ENVIRONMENT: 40°C~ +60°C