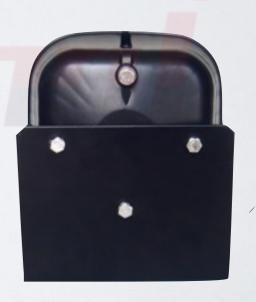

WEATHER-PROOF SIREN AND SPEAKER PROVIDE CLEAR SOUND FREQUENCY WITH A POWERFUL 100/150/200 WATT OUTPUT. WITH BUILT IN FLAT BRACKETS FOR MOUNTING, IS EASY TO INSTALL ON A VARIETY OF APPLICATIONS.

AS ONE OF THE LEADING SUPPLIERS OF EMERGENCY VEHICLE SIRENS AND WARNING LIGHTS, OUR SIRENS AND SPEAKERS PROVIDE THE SAME QUALITY PROVIDE 2/3 YEARS WARRANTY AS WELL.

WITH A FASHION AND FLAT DESIGN, THIS SPEAKER IS SURE TO CAPTURE THE ATTENTION OF ANYONE ON THE ROAD. PAIR THIS SYSTEM WITH ANY OF OUR SAME WATT SIREN SYSTEMS, YOUR VEHICLE WILL BE ONE OF THE MOST POWERFUL ON THE ROAD.