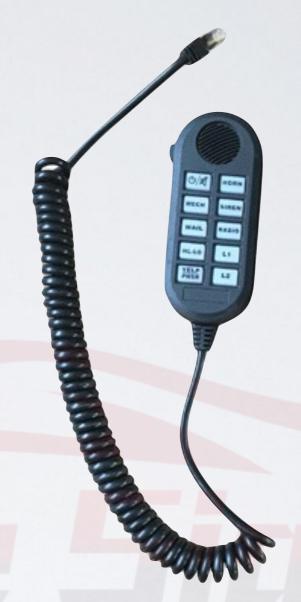

sales@vehiclesignal.com

Tell: 0086-13957796264

Contact: Snowy zhan

www.vehiclesignal.com

THE SIREN SYSTEM IS THE ENGINEERING TEAM AT VEHICLE SIGNAL, TOOK QUALITY, FEATURES, DURABILITY AND AFFORDABILITY INTO GREAT CONSIDERATION WHEN BUILDING THIS UNIQUE AND HIGHLY DESIRED SIREN SYSTEM.

WITH A VARIETY OF SIREN TONES INCLUDING WAIL, YELP, PHASER, HORN, HI-LO AND PA FUNCTIONALITY, THIS EMERGENCY VEHICLE SIREN SYSTEM BLASTS A POWERFUL 100-WATT OUTPUT AND HAS BUILT IN OVERLOAD PROTECTION.

PURCHASE THIS UNIT FOR A FRACTION OF THE COST OF COMPETITORS FULL VEHICLE CONTROL SIREN SYSTEMS AND GET ALL THE FEATURES IF NOT MORE THAN OTHER BRANDS. DON'T FORGET TO ADD THE SIREN SPEAKER SO YOU SYSTEM CAN RUN POWERFUL ENOUGH TO REACH ITS FULL POTENTIAL.