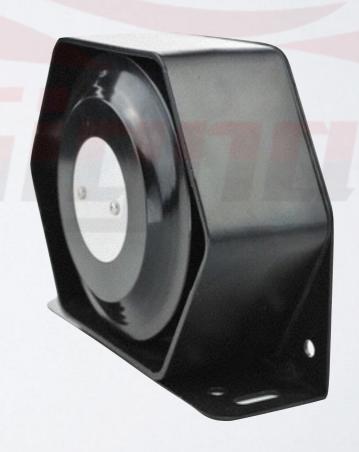

JBQ-8500

sales@vehiclesignal.com

Tell: 0086-13957796264 2

Contact: Snowy zhan

www.vehiclesignal.com

WEATHER-PROOF AND FLAT SPEAKER PROVIDE CLEAR SOUND FREQUENCY WITH A POWERFUL 100/150/200 WATT OUTPUT. WITH BUILT IN FLAT BRACKETS FOR MOUNTING, THIS SPEAKER IS EASY TO INSTALL ON A VARIETY OF APPLICATIONS.

BREATHER-PROOF AND FLAT SPEAKER PROVIDE CLEAR SOUND FREQUENCY WITH A POWERFUL 100WATT OUTPUT. WITH BUILT IN FLAT BRACKETS FOR MOUNTING, THIS SPEAKER IS EASY TO INSTALL ON A VARIETY OF APPLICATIONS.

AS ONE OF THE LEADING SUPPLIERS OF EMERGENCY VEHICLE SIRENS AND WARNING LIGHTS, OUR SIRENS AND SPEAKERS PROVIDE THE SAME QUALITY PROVIDE 2/3 YEARS WARRANTY AS WELL.

WEATHER-PROOF AND FLAT SPEAKER PROVIDE CLEAR SOUND FREQUENCY WITH A POWERFUL 100-150WATT OUTPUT. WITH BUILT IN FLAT BRACKETS FOR MOUNTING, THIS SPEAKER IS EASY TO INSTALL ON A VARIETY OF APPLICATIONS.