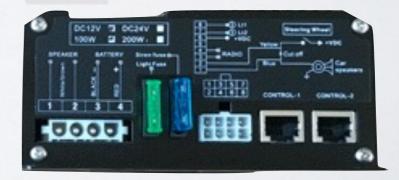

### **FEATURES:**

- \* 100-WATT SIREN WITH P.A. FEATURES EASY TO USE CONTROLS FOR YOUR LIGHTS AND SIREN
- \* 2 YEAR WARRANTY (OPTIONAL 3 YEAR WARRANTY UPGRADE AVAILABLE)
- \* 100 / 150-WATT SPEAKER OUTPUT
- \* WEATHER-PROOF HOUSING
- \* CLEAR SOUND FREQUENCY
- \* INCLUDES 1 FEET OF CABLE
- \* INCLUDES BRACKET FOR MOUNTING
- \* PUSH BUTTON SWITCHES FOR SIREN TONES
- \* SIREN TONES INCLUDE: WAIL, YELP, STING, SIREN, HORN, TOOL, HI-LO
- \* ENVIRONMENT: 40°C~ +60°C